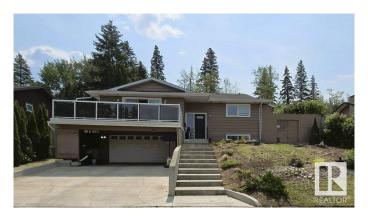

## \$614,900

4 Bedroom, 2.00 Bathroom, 1,693 sqft Single Family on 0.00 Acres

Mills Haven, Sherwood Park, AB

Welcome to this almost 1,700 sq ft hillside bungalow in Mill Havenâ€"where 1970s cool meets modern flair! Backing directly onto Broadmoor Golf Course, this home is built for both relaxing and entertaining. A massive front walkout patio, tiered backyard, and open-concept design offer tons of social space. Inside, over \$40,000 in recent upgrades add major value with fresh flooring, updated lighting, new windows, and crisp paint throughout. You'II love the blend of retro character and sleek finishes! This is more than a homeâ€"it's a vibe.

Type Single Family

Sub-Type Detached Single Family

Style Hillside Bungalow

Status Active