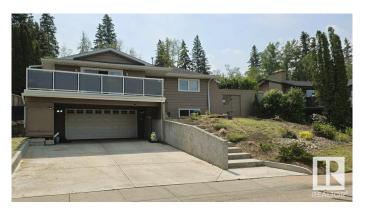

## \$614,900

4 Bedroom, 2.00 Bathroom, 1,693 sqft Single Family on 0.00 Acres

Mills Haven, Sherwood Park, AB

Welcome to this almost 1,700 sq ft hillside bungalow in Mill Havenâ€"where 1970s cool meets modern flair! Backing directly onto Broadmoor Golf Course, this home is built for both relaxing and entertaining. A massive front walkout patio, tiered backyard, and open-concept design offer tons of social space. Inside, over \$40,000 in recent upgrades add major value with fresh flooring, updated lighting, new windows, and crisp paint throughout. You'II love the blend of retro character and sleek finishes! This is more than a homeâ€"it's a vibe.

Type Single Family

Sub-Type Detached Single Family

Style Hillside Bungalow

Status Active