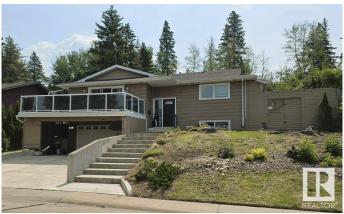

## \$614,900

4 Bedroom, 2.00 Bathroom, 1,693 sqft Single Family on 0.00 Acres

Mills Haven, Sherwood Park, AB

Welcome to this almost 1,700 sq ft hillside bungalow in Mill Havenâ€"where 1970s cool meets modern flair! Backing directly onto Broadmoor Golf Course, this home is built for both relaxing and entertaining. A massive front walkout patio, tiered backyard, and open-concept design offer tons of social space. Inside, over \$40,000 in recent upgrades add major value with fresh flooring, updated lighting, new windows, and crisp paint throughout. You'II love the blend of retro character and sleek finishes! This is more than a homeâ€"it's a vibe.

Type Single Family

Sub-Type Detached Single Family

Style Hillside Bungalow

Status Active