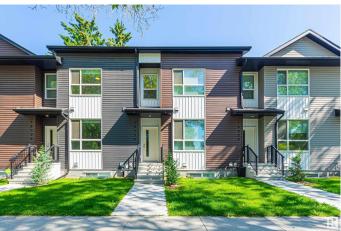

#### \$2,450,000

0 Bedroom, 0.00 Bathroom, Multi-Family Commercial on 0.00 Acres

Inglewood (Edmonton), Edmonton, AB

Fantastic opportunity to add a NEW 8 unit building FULLY RENTED & CASHFLOWING, to your portfolio! In the popular 124th Street district in Edmonton, just steps away from all the action of 124th Street with great proximity to downtown and the river valley. With 4 above ground units that are each 3 bed/2.5 baths between 1,236 - 1,283 Sq Ft. As well as 4 below grade that are each 1 bed 1 bath units around 600 Sq. Ft. All kitchens include quartz countertops with islands and luxury vinyl plank flooring! This building is built to last, as no shortcuts were made. There is also a detached 4 car garage with individual doors for 4 individual tenants. Tucked away on a dead end street with a great family friendly park at the end of the block...this investment will attract (has attracted) high quality tenants with families that could make this home for a long time. Each unit has its own high efficiency furnace, tankless hot water and Triple Pane Windows! This kind of place does not come up often. Take a look today!!!

Built in 2021