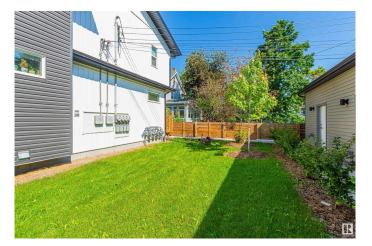

#### \$2,450,000

0 Bedroom, 0.00 Bathroom, Multi-Family Commercial on 0.00 Acres

Inglewood (Edmonton), Edmonton, AB

Fantastic opportunity to add a NEW 8 unit building FULLY RENTED & CASHFLOWING, to your portfolio! In the popular 124th Street district in Edmonton, just steps away from all the action of 124th Street with great proximity to downtown and the river valley. With 4 above ground units that are each 3 bed/2.5 baths between 1,236 - 1,283 Sq Ft. As well as 4 below grade that are each 1 bed 1 bath units around 600 Sq. Ft. All kitchens include quartz countertops with islands and luxury vinyl plank flooring! This building is built to last, as no shortcuts were made. There is also a detached 4 car garage with individual doors for 4 individual tenants. Tucked away on a dead end street with a great family friendly park at the end of the block...this investment will attract (has attracted) high quality tenants with families that could make this home for a long time. Each unit has its own high efficiency furnace, tankless hot water and Triple Pane Windows! This kind of place does not come up often. Take a look today!!!