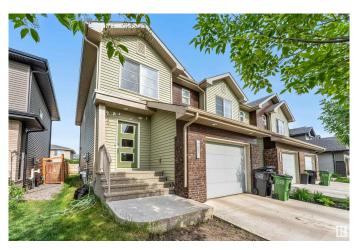

#### \$450.000

3 Bedroom, 2.50 Bathroom, 1,697 sqft Single Family on 0.00 Acres

Charlesworth, Edmonton, AB

Welcome to this stylish 1,697 SQFT home in the sought-after community of Hills at Charlesworth! This well-designed property features 3 bedrooms, 2.5 baths, including a spacious primary suite with a walk-in closet and 3-piece ensuite. Enjoy the convenience of upstairs laundry and the comfort of an open-concept main floor with a bright living area. The modern kitchen offers two-tone cabinets, stainless steel appliances, ceiling-height cabinetry, and a walk-in pantry. Step outside to a finished deck and fully fenced backyardâ€"perfect for summer gatherings. The single attached garage adds convenience, and with the basement stairs positioned along the exterior wall, there's excellent potential for a future separate entrance.

## **Essential Information**

MLS® # E4440931 Price \$450,000

Bedrooms 3 Bathrooms 2.50

Full Baths 2 Half Baths 1

Square Footage 1,697

Acres 0.00

Year Built 2017

Type Single Family