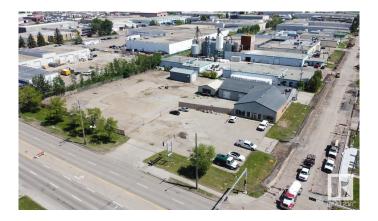

## \$0

0 Bedroom, 0.00 Bathroom, Industrial on 0.00 Acres

Dominion Industrial, Edmonton, AB

8,612 sq.ft.± freestanding

showroom/warehouse building available for lease on a 2.11-acre± site at 14820 – 123 Avenue in Edmonton. The site includes a 1,012 sq.ft.± drive-through building and features two grade loading doors, trench drain, and 400 amp power (TBC). The main building layout includes a showroom, four offices, kitchen/staff area, storage, and open workspace on both levels. Zoned BE (Business Employment) with exposure to 25,000 vehicles per day on 149 Street.