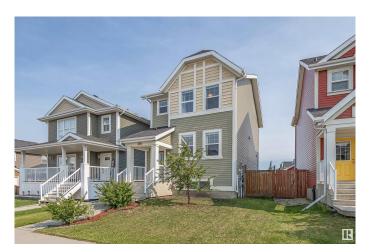

#### \$410,000

3 Bedroom, 2.50 Bathroom, 1,346 sqft Single Family on 0.00 Acres

Southfork, Leduc, AB

This lovely 3 bedroom, 1350sq ft 2 storey home is in mint condition. Located on a quiet street, just steps away from parks and trails. The main floor features updated vinyl plank flooring, a peninsula style kitchen with ample cabinetry and breakfast bar. The entry foyer leads up to a spacious living and dining area. Upstairs there are 3 nice sized bedrooms with the primary having a 4pce ensuite bathroom. The basement is unfinished, but the utility area is tucked off to one side. The backyard has a nice sized deck & is fenced on 2 sides, with a parking area off the lane.

Year Built 2013

Type Single Family

Sub-Type Detached Single Family

Style 2 Storey

Status Active

#### **Exterior**

Exterior Wood, Vinyl

Exterior Features Back Lane, Landscaped, Partially Fenced

Roof Asphalt Shingles

Construction Wood, Vinyl

Foundation Concrete Perimeter