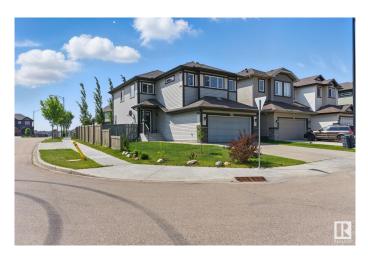

#### \$529,000

3 Bedroom, 2.50 Bathroom, 1,846 sqft Single Family on 0.00 Acres

Tamarack, Edmonton, AB

Welcome to this stunning, move-in ready home located in the highly desirable TAMARACK community! Sitting proudly on a CORNER LOT, this home is flooded with natural light all day thanks to the extra windows throughout. Featuring 3 spacious bedrooms & 2.5 bathrooms, this well-maintained gem includes a kitchen with extended cabinetry, a convenient main floor laundry, & a half bath. Upstairs, enjoy a bright bonus room, full bathroom, & a generous primary suite with ensuite. The unfinished basement offers great potential for your personal touch. Step outside to a large back deck, perfect for relaxing with your evening coffee. Just steps from the MEADOWS REC CENTRE, Public LIBRARY, High School, playgrounds, walking trails, & on-demand public transit. This home blends comfort, location, & lifestyle with all other amenities closed by!

## **Community Information**

| Address           | 1403 30 Avenue                                                                                                    |  |
|-------------------|-------------------------------------------------------------------------------------------------------------------|--|
| Area              | Edmonton                                                                                                          |  |
| Subdivision       | Tamarack                                                                                                          |  |
| City              | Edmonton                                                                                                          |  |
| County            | ALBERTA                                                                                                           |  |
| Province          | AB                                                                                                                |  |
| Postal Code       | T6T 0V7                                                                                                           |  |
| Amenities         |                                                                                                                   |  |
| Amenities         | Off Street Parking, On Street Parking, Deck, Detectors Smoke, No Animal Home, No Smoking Home                     |  |
| Parking Spaces    | 4                                                                                                                 |  |
| Parking           | Double Garage Attached                                                                                            |  |
| Interior          |                                                                                                                   |  |
| Interior Features | ensuite bathroom                                                                                                  |  |
| Appliances        | Dishwasher-Built-In, Dryer, Garage Control, Garage Opener, Refrigerator, Stove-Electric, Washer, Window Coverings |  |
| Heating           | Forced Air-1, Natural Gas                                                                                         |  |
| Stories           | 2                                                                                                                 |  |
| Has Basement      | Yes                                                                                                               |  |
| Basement          | Full, Unfinished                                                                                                  |  |
| Exterior          |                                                                                                                   |  |
| Exterior          | Wood, Stone, Vinyl                                                                                                |  |
| Exterior Features | Corner Lot, Flat Site, Landscaped, Schools, Shopping Nearby                                                       |  |
| Lot Description   | 439                                                                                                               |  |
| Roof              | Asphalt Shingles                                                                                                  |  |