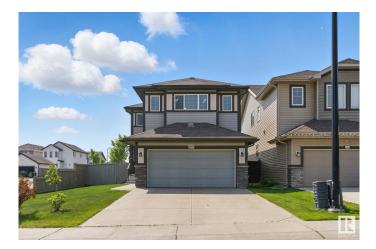

#### \$529,000

3 Bedroom, 2.50 Bathroom, 1,846 sqft Single Family on 0.00 Acres

Tamarack, Edmonton, AB

Welcome to this stunning, move-in ready home located in the highly desirable TAMARACK community! Sitting proudly on a CORNER LOT, this home is flooded with natural light all day thanks to the extra windows throughout. Featuring 3 spacious bedrooms & 2.5 bathrooms, this well-maintained gem includes a kitchen with extended cabinetry, a convenient main floor laundry, & a half bath. Upstairs, enjoy a bright bonus room, full bathroom, & a generous primary suite with ensuite. The unfinished basement offers great potential for your personal touch. Step outside to a large back deck, perfect for relaxing with your evening coffee. Just steps from the MEADOWS REC CENTRE, Public LIBRARY, High School, playgrounds, walking trails, & on-demand public transit. This home blends comfort, location, & lifestyle with all other amenities closed by!

## **Community Information**

| Address           | 1403 30 Avenue                                                                                                    |  |
|-------------------|-------------------------------------------------------------------------------------------------------------------|--|
| Area              | Edmonton                                                                                                          |  |
| Subdivision       | Tamarack                                                                                                          |  |
| City              | Edmonton                                                                                                          |  |
| County            | ALBERTA                                                                                                           |  |
| Province          | AB                                                                                                                |  |
| Postal Code       | T6T 0V7                                                                                                           |  |
| Amenities         |                                                                                                                   |  |
| Amenities         | Off Street Parking, On Street Parking, Deck, Detectors Smoke, No Animal Home, No Smoking Home                     |  |
| Parking Spaces    | 4                                                                                                                 |  |
| Parking           | Double Garage Attached                                                                                            |  |
| Interior          |                                                                                                                   |  |
| Interior Features | ensuite bathroom                                                                                                  |  |
| Appliances        | Dishwasher-Built-In, Dryer, Garage Control, Garage Opener, Refrigerator, Stove-Electric, Washer, Window Coverings |  |
| Heating           | Forced Air-1, Natural Gas                                                                                         |  |
| Stories           | 2                                                                                                                 |  |
| Has Basement      | Yes                                                                                                               |  |
| Basement          | Full, Unfinished                                                                                                  |  |
| Exterior          |                                                                                                                   |  |
| Exterior          | Wood, Stone, Vinyl                                                                                                |  |
| Exterior Features | Corner Lot, Flat Site, Landscaped, Schools, Shopping Nearby                                                       |  |
| Lot Description   | 439                                                                                                               |  |
| Roof              | Asphalt Shingles                                                                                                  |  |