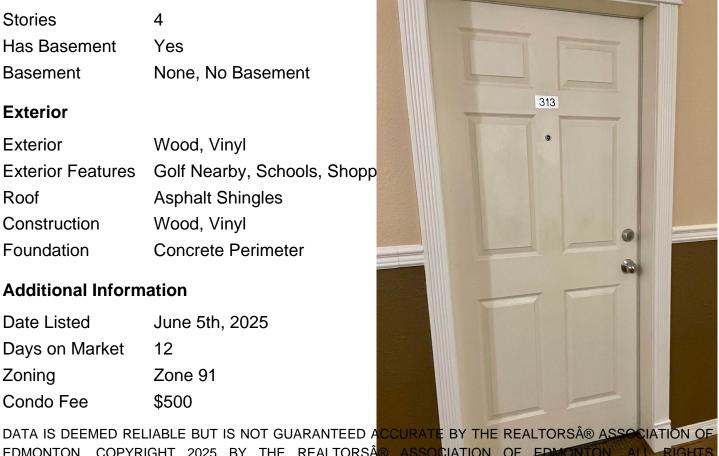

# of Stories 4 Stories 4

Yes Has Basement

Basement None, No Basement

#### **Exterior**

Wood, Vinyl Exterior

**Exterior Features** Golf Nearby, Schools, Shopp

Roof **Asphalt Shingles** 

Construction Wood, Vinyl

Foundation Concrete Perimeter

#### **Additional Information**

Date Listed June 5th, 2025

Days on Market 12

Zone 91 Zoning

Condo Fee \$500

EDMONTON. COPYRIGHT 2025 BY THE REALTORS® ASSOCIATION OF EDMONTON. ALL RIGHTS RESERVED. Trademarks are owned or controlled by the Canadian Real Estat estate professionals who are members of CREA (REALTORS provide (MLS®, Multiple Listing Service®)