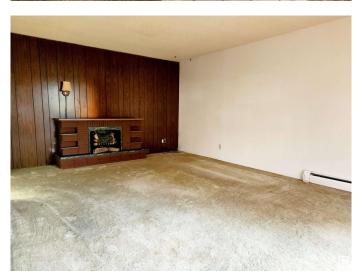

### \$98,000

2 Bedroom, 1.00 Bathroom, 970 sqft Condo / Townhouse on 0.00 Acres

Eastwood, Edmonton, AB

Located on a quiet, tree-lined street away from main roads, this spacious top-floor corner unit offers comfort and convenience. Featuring a west-facing balcony, the unit is filled with natural light. The layout includes a generous living room with fireplace, dining area, and kitchen on one side, while the two large bedrooms, full bathroom, and in-suite laundry are situated on the other. Ample storage is available within the unit, along with an additional private storage space just across the hall. Enjoy easy access to groceries, restaurants, public transit, and all other essential amenities.

## Interior

Appliances Dryer, Oven-Microwave, Refrigerator, Stove-Electric, Washer, Window

Coverings

Heating Baseboard, Hot Water, Natural Gas

Fireplace Yes

Fireplaces Brick Facing