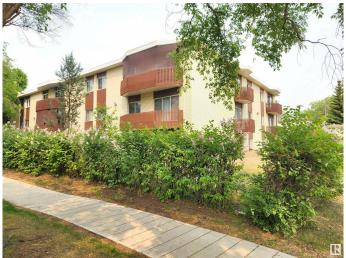

### \$98,000

2 Bedroom, 1.00 Bathroom, 970 sqft Condo / Townhouse on 0.00 Acres

Eastwood, Edmonton, AB

Located on a quiet, tree-lined street away from main roads, this spacious top-floor corner unit offers comfort and convenience. Featuring a west-facing balcony, the unit is filled with natural light. The layout includes a generous living room with fireplace, dining area, and kitchen on one side, while the two large bedrooms, full bathroom, and in-suite laundry are situated on the other. Ample storage is available within the unit, along with an additional private storage space just across the hall. Enjoy easy access to groceries, restaurants, public transit, and all other essential amenities.

#### **Exterior**

Exterior Wood, Brick, Stucco

Exterior Features Back Lane, Playground Nearby, Public Transportation, Schools,

**Shopping Nearby** 

Roof Asphalt Shingles

Construction Wood, Brick, Stucco

Foundation Concrete Perimeter