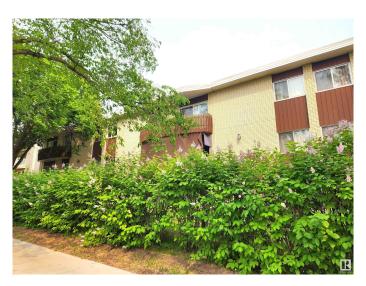

### \$98,000

2 Bedroom, 1.00 Bathroom, 970 sqft Condo / Townhouse on 0.00 Acres

Eastwood, Edmonton, AB

Located on a quiet, tree-lined street away from main roads, this spacious top-floor corner unit offers comfort and convenience. Featuring a west-facing balcony, the unit is filled with natural light. The layout includes a generous living room with fireplace, dining area, and kitchen on one side, while the two large bedrooms, full bathroom, and in-suite laundry are situated on the other. Ample storage is available within the unit, along with an additional private storage space just across the hall. Enjoy easy access to groceries, restaurants, public transit, and all other essential amenities.

#### **Exterior**

Exterior Wood, Brick, Stucco

Exterior Features Back Lane, Playground Nearby, Public Transportation, Schools,

**Shopping Nearby** 

Roof Asphalt Shingles

Construction Wood, Brick, Stucco

Foundation Concrete Perimeter