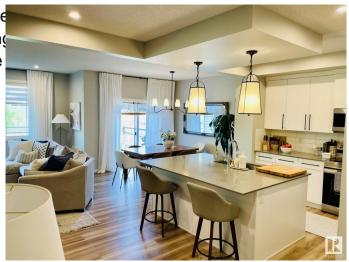

#### \$614,999

3 Bedroom, 2.50 Bathroom, 2,088 sqft Single Family on 0.00 Acres

Chappelle Area, Edmonton, AB

Visit the Listing Brokerage (and/or listing REALTOR®) website to obtain additional information. Welcome to 7321 CHIVERS CRES SW, a beautifully designed home in the peaceful Creekwood neighbourhood. This residence offers a perfect blend of relaxation and California casual vibes, making it both inviting and inspiring. Key Features: Prime Location: Set against a ravine in the front, backing onto a park, and neighbouring an acreage, this property provides unparalleled privacy and picturesque views, all while being close to urban conveniences. Sophisticated Interiors: Sunlit, open-plan living spaces with neutral palettes and large windows invite a seamless connection to the outdoors, creating an atmosphere of understated luxury and ease. Stunning Kitchen: The expansive kitchen, with white cabinetry and quartz countertops, exudes timeless elegance, effortlessly flowing into the living and dining areas for an inviting, airy ambiance. Tranquil Master Bedroom: The master bedroom, with its large windows.