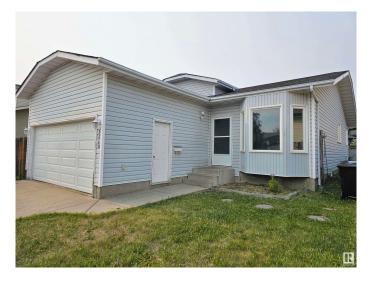

#### \$419.900

3 Bedroom, 2.00 Bathroom, 1,078 sqft Single Family on 0.00 Acres

Lago Lindo, Edmonton, AB

1078 SqFt 3 bedroom, 2 bath 4 level split with Double Attached Garage situated in a mature neighborhood of "Lago Lingo." The Family room has a woodburning "Fireplace" and "Vaulted Ceiling." Main floor laminate, good size Kitchen features a "Skylight," main bath features a bay window, a soaker tub and a separate shower with connecting door to master bath.\* The roof shingles, the furnace and HWT are newer. All 4 levels are finished except the laundry/Furnace room.\* Fully fenced backyard with huge 2 tiered deck. A great home in a superior location! Quick possession possible!

#### **Amenities**

Amenities Closet Organizers, Deck, Exterior Walls- 2"x6", No Animal Home, No

Smoking Home, Skylight, Vaulted Ceiling

Parking Spaces 4

Parking Double Garage Attached, Insulated

#### **Exterior**

Exterior Wood, Vinyl

Exterior Features Fenced, Landscaped, No Back Lane, Playground Nearby, Public

Transportation, Schools, Shopping Nearby

Roof Asphalt Shingles

Construction Wood, Vinyl

Foundation Concrete Perimeter