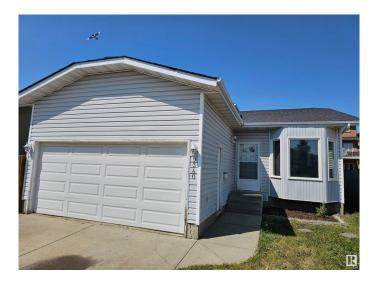

#### \$419.900

3 Bedroom, 2.00 Bathroom, 1,078 sqft Single Family on 0.00 Acres

Lago Lindo, Edmonton, AB

1078 SqFt 3 bedroom, 2 bath 4 level split with Double Attached Garage situated in a mature neighborhood of "Lago Lingo." The Family room has a woodburning "Fireplace" and "Vaulted Ceiling." Main floor laminate, good size Kitchen features a "Skylight," main bath features a bay window, a soaker tub and a separate shower with connecting door to master bath.\* The roof shingles, the furnace and HWT are newer. All 4 levels are finished except the laundry/Furnace room.\* Fully fenced backyard with huge 2 tiered deck. A great home in a superior location! Quick possession possible!

#### **Amenities**

Amenities Closet Organizers, Deck, Exterior Walls- 2"x6", No Animal Home, No

Smoking Home, Skylight, Vaulted Ceiling

Parking Spaces 4

Parking Double Garage Attached, Insulated

#### **Exterior**

Exterior Wood, Vinyl

Exterior Features Fenced, Landscaped, No Back Lane, Playground Nearby, Public

Transportation, Schools, Shopping Nearby

Roof Asphalt Shingles

Construction Wood, Vinyl

Foundation Concrete Perimeter