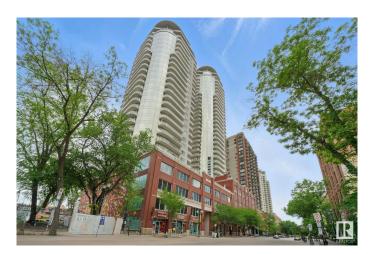

# \$319,900 - 2701 10136 104 Street, Edmonton

MLS® #E4440107

### \$319,900

2 Bedroom, 2.00 Bathroom, 1,089 sqft Condo / Townhouse on 0.00 Acres

Downtown (Edmonton), Edmonton, AB

AMAZING PRICE! BIGGER SQFT UNIT WITH AMAZING VIEWS! 2BED/ 2BATH/ 2PARKING (TANDEM STALL) Perched on the 27th floor, this spacious 1089 sq ft condo offers breathtaking views of Rogers Place and West Edmonton. Featuring one of the largest floor plans in the building, this clean and bright unit boasts a white kitchen with stainless steel appliances, wood floors throughout with neutral finishings, an open concept living space, and a generous primary suite with ensuite. Enjoy sunsets from your expansive windows and the unbeatable convenience of a tandem parking stall for two vehicles. Priced to sellâ€"this is the best value in the building! Don't miss your chance to own a sky-high gem in the heart of downtown.

# **Community Information**

Address 2701 10136 104 Street

Area Edmonton

Subdivision Downtown (Edmonton)

City Edmonton
County ALBERTA

Province AB

Postal Code T5J 0B5