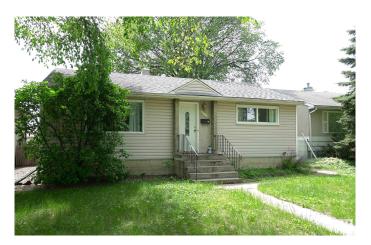

### \$445.000

3 Bedroom, 2.00 Bathroom, 945 sqft Single Family on 0.00 Acres

Hazeldean, Edmonton, AB

INVESTOR!! FIRST TIME HOME BUYER!! Don't miss out on this fantastic opportunity. Location, Location, Location!!! Nestled in the desirable neighborhood of Hazeldean you can't go wrong. With two bedrooms above grade, full bath, large eat in kitchen and living room there is plenty of room for everyone. Basement is fully finished and set up as an in-law suite. Located on a beautiful tree lined street with Ideal transportation routes and close to just about everything! Large South facing backyard with oversized single garage. Welcome Home.

## **Essential Information**

MLS® # E4439907 Price \$445,000

Bedrooms 3

Bathrooms 2.00

Full Baths 2

Square Footage 945

Acres 0.00

Year Built 1955

Type Single Family

Sub-Type Detached Single Family

Style Bungalow

Status Active

## **Exterior**

Exterior Wood, Stucco, Vinyl

Exterior Features Back Lane, Fenced, Flat Site, Landscaped, Low Maintenance

Landscape, Playground Nearby, Public Transportation, Schools,

**Shopping Nearby** 

Roof Asphalt Shingles