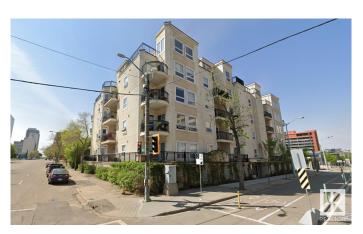

### \$208,000

2 Bedroom, 1.00 Bathroom, 738 sqft Condo / Townhouse on 0.00 Acres

Downtown (Edmonton), Edmonton, AB

Live in heart of downtown in this super modern 2 bdrm condo in The Monaco! Steps to Macewan University,new Irt station and the new arena and Jasper Ave. Features include a modern maple kitchen overlooking dining and living rooms with cozy fireplace. Nice size balcony for BBQ'S. Master bdrm with modern décor and walk in closet. Cozy 2nd bdrm. Modern 4 pce bath with deep tub, stacked laundry and front closet complete unit. Floors are quality neutral wood laminate and ceramic tile. Additional features include air conditioning and an underground parking stall. Unique complex with open air common hallways!