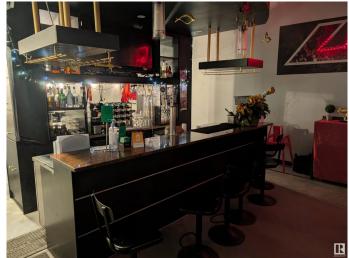

## \$250,000

0 Bedroom, 0.00 Bathroom, Business on 0.00 Acres

Mayfield, Edmonton, AB

2365 ft2 Japanese restaurant located in a very busy shopping plaza. Steady clientele. Same owner in this location 10 years. Reasonable rent.