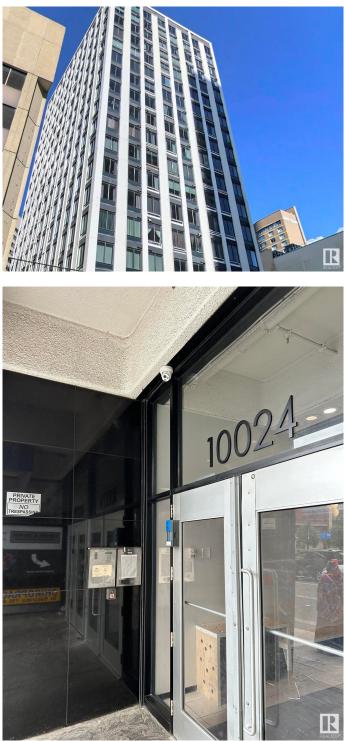

# \$75,000 - 1012 10024 Jasper Ave Nw, Edmonton

MLS® #E4439809

Built in 1968

## Exterior

| Exterior          | Concrete                                                         |
|-------------------|------------------------------------------------------------------|
| Exterior Features | Public Transportation, Shopping Nearby, View City, View Downtown |
| Roof              | Tar & Gravel                                                     |
| Construction      | Concrete                                                         |
| Foundation        | Concrete Perimeter                                               |