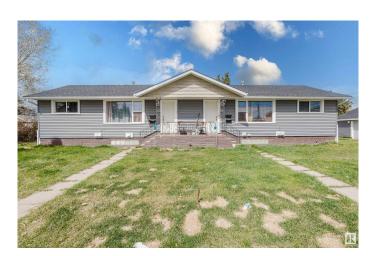

#### \$699.900

8 Bedroom, 4.00 Bathroom, 1,465 sqft Single Family on 0.00 Acres

Killarney, Edmonton, AB

Sitting on a 50x150 corner lot, this fully tenanted legal 4-plex in Killarney is a prime investment opportunity with turn-key income and long-term equity growth. With over 2700 sq ft of livable space, recent updates, stable rental demand, and a split double garage, it offers strong cash flow and future potential. The utility rooms are separate from the basement units, greatly simplifying property management. Positioned near 82 St, 97 St, Yellowhead Trail, and 128 Ave, tenants enjoy easy access to major routes, schools, and transit. Each unit is leased with consistent rental income, and investors can optimize expenses and increase rents over time. Future development potential for a 10-unit build adds even more value to this centrally located property. Whether you're building your portfolio or planning for redevelopment, this one stands out.

#### **Exterior**

Exterior Wood, Vinyl

Exterior Features Back Lane, Corner Lot, See Remarks

Roof Asphalt Shingles

Construction Wood, Vinyl

Foundation Concrete Perimeter