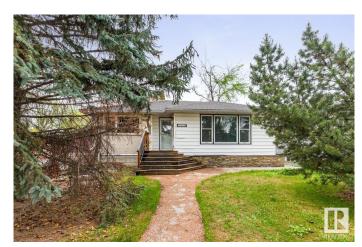

### \$389,000

3 Bedroom, 1.00 Bathroom, 1,017 sqft Single Family on 0.00 Acres

Holyrood, Edmonton, AB

Fantastic development opportunity in sought-after Holyrood! This 45x132 ft (552m2) lot is ideally suited for multi-family development. Located on a beautiful tree-lined street surrounded by infill and character homes, this location offers excellent walkability to transit, top-rated schools, parks, and shopping. The existing home was affected by a neighbouring fire and is being sold as-is; all asbestos has already been professionally removed, offering a clean slate for your next project. Whether you're a builder, investor, or visionary buyer, this is a rare chance to create something special in one of Edmonton's most desirable central neighborhoods. Zoned RF1 with incredible potentialâ€"don't miss out!

Style Bungalow

Status Active