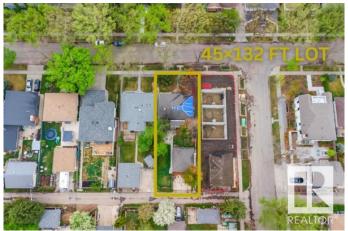

### \$389,000

3 Bedroom, 1.00 Bathroom, 1,017 sqft Single Family on 0.00 Acres

Holyrood, Edmonton, AB

Fantastic development opportunity in sought-after Holyrood! This 45x132 ft (552m2) lot is ideally suited for multi-family development. Located on a beautiful tree-lined street surrounded by infill and character homes, this location offers excellent walkability to transit, top-rated schools, parks, and shopping. The existing home was affected by a neighbouring fire and is being sold as-is; all asbestos has already been professionally removed, offering a clean slate for your next project. Whether you're a builder, investor, or visionary buyer, this is a rare chance to create something special in one of Edmonton's most desirable central neighborhoods. Zoned RF1 with incredible potentialâ€"don't miss out!