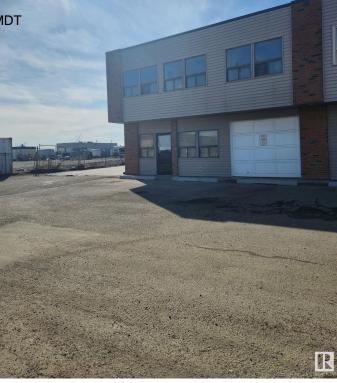

# \$400,000 - 21123 108 Avenue, Edmonton

MLS® #E4439430

#### \$400,000

0 Bedroom, 0.00 Bathroom, Industrial on 0.00 Acres

Winterburn Industrial Area East, Edmonton, AB

"Civil Enforcement Sale" property only for sale in this Commercial Condo being sold and to be accepted by buyer "Sight Unseen, Where-Is, As-Is". The property is purported to roughly 3400 square feet with a 2nd floor mezzanine that has 2 offices. Currently operated as a mechanic shop and condo fee's are estimated at roughly \$350/mth. Seller makes no warranties or representations on any details provided. All information and measurements have been obtained from the Tax Assessment, old MLS, a recent Appraisal and/or assumed, and could not be confirmed. "The measurements represented do not imply they are in accordance with the Residential Measurement Standard in Alberta". There is NO ACCESS to the property, drive-by's only and please respect the Owner's situation.

Built in 1978

### Exterior

| Exterior     | Wood Frame |
|--------------|------------|
| Construction | Wood Frame |