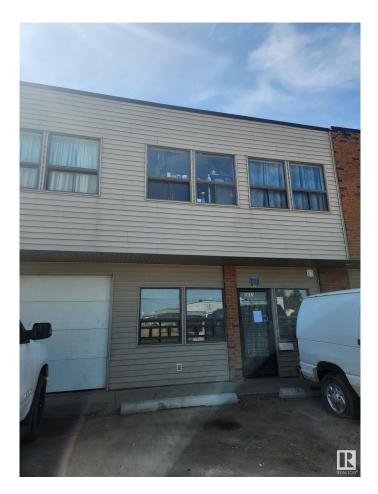

# \$400,000 - 21123 108 Avenue, Edmonton

MLS® #E4439430

#### \$400,000

0 Bedroom, 0.00 Bathroom, Industrial on 0.00 Acres

Winterburn Industrial Area East, Edmonton, AB

"Civil Enforcement Sale" property only for sale in this Commercial Condo being sold and to be accepted by buyer "Sight Unseen, Where-Is, As-Is". The property is purported to roughly 3400 square feet with a 2nd floor mezzanine that has 2 offices. Currently operated as a mechanic shop and condo fee's are estimated at roughly \$350/mth. Seller makes no warranties or representations on any details provided. All information and measurements have been obtained from the Tax Assessment, old MLS, a recent Appraisal and/or assumed, and could not be confirmed. "The measurements represented do not imply they are in accordance with the Residential Measurement Standard in Alberta". There is NO ACCESS to the property, drive-by's only and please respect the Owner's situation.

Built in 1978

### Exterior

| Exterior     | Wood Frame |
|--------------|------------|
| Construction | Wood Frame |