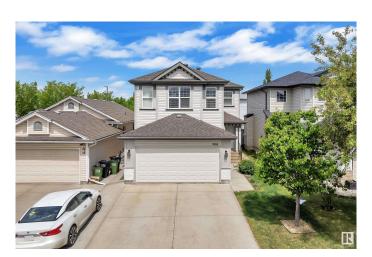

# \$529,900 - 3144 25 Avenue, Edmonton

MLS® #E4439313

### \$529,900

4 Bedroom, 3.50 Bathroom, 1,774 sqft Single Family on 0.00 Acres

Silver Berry, Edmonton, AB

Well Preserved, This Jayman built 2-storey house with double attached car garage offers 1774 sqft + Fully Finished Basement. This Beautiful home offers you Living room, kitchen, dining, half bath & Laundry on the main floor. Nice open living room with Gas fireplace. A spacious DINING nook is flooded by sunlight. The patio door leads to the elegant sundeck. Second floor comes with three bedrooms, 2 washrooms and enormous Bonus room. Huge master bedroom with 4pc En-suite. Fully finished basement has a great room, one bedroom and full 3pc bath. Fully Fenced & Landscaped backyard .Close to Meadows Rec Centre, shopping, school, parks etc.

#### **Essential Information**

MLS® # E4439313 Price \$529,900

Bedrooms 4

Bathrooms 3.50

Full Baths 3

Half Baths 1

Square Footage 1,774

Acres 0.00