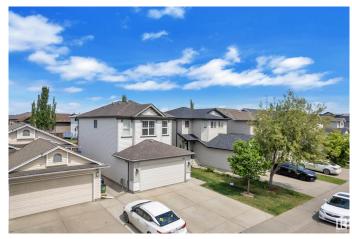

### \$529,900

4 Bedroom, 3.50 Bathroom, 1,774 sqft Single Family on 0.00 Acres

Silver Berry, Edmonton, AB

Well Preserved, This Jayman built 2-storey house with double attached car garage offers 1774 sqft + Fully Finished Basement. This Beautiful home offers you Living room, kitchen, dining, half bath & Laundry on the main floor. Nice open living room with Gas fireplace. A spacious DINING nook is flooded by sunlight. The patio door leads to the elegant sundeck. Second floor comes with three bedrooms, 2 washrooms and enormous Bonus room. Huge master bedroom with 4pc En-suite. Fully finished basement has a great room, one bedroom and full 3pc bath. Fully Fenced & Landscaped backyard .Close to Meadows Rec Centre, shopping, school, parks etc.

#### **Amenities**

Amenities On Street Parking, Deck, No Animal Home, No Smoking Home

Parking Double Garage Attached