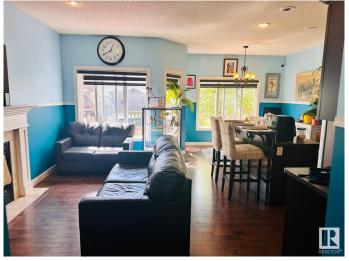

## \$429.000

3 Bedroom, 3.50 Bathroom, 1,431 sqft Single Family on 0.00 Acres

Laurel, Edmonton, AB

Welcome to this Beautiful duplex with finished basement with city permit ,located in the heart of laurel, great deal for first time home buyers or investors, This 1431 sq ft duplex. Main floor has open concept kitchen with access to the large living room and dining room. 2 piece bath completes this level. Upstairs you'll see master bedroom with ensuite and 2 other bedrooms and a full bathroom and Bonus room. The basement consist of large entertainment area with full 4 psc Bath. The property is fully landscaped and fenced with a deck. Close to schools, parks & shopping, Meadows rec center. This property won't be in the market to long.

### Interior

Interior Features ensuite bathroom

Appliances Dishwasher-Built-In, Dryer, Garage Control, Garage Opener, Hood Fan,

Refrigerator, Stove-Electric, Washer

Heating Forced Air-1, Natural Gas

Stories 3