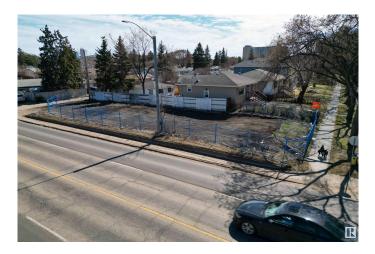

#### \$350,000

0 Bedroom, 0.00 Bathroom, Single Family on 0.00 Acres

Woodcroft, Edmonton, AB

Rare Infill Opportunity in Woodcroft! This vacant 44' x 140.1' lot offers the potential to build a 7-unit multifamily development in one of Edmontonâ€<sup>™</sup>s most in-demand communities. Located on a quiet, tree-lined street with RM zoning, youâ€<sup>™</sup>re just minutes from downtown, Westmount, NAIT, and the vibrant 124 Street District. The area is ideal for attracting long-term tenants or resale buyers, with excellent access to transit, schools, parks, and major routes. Whether youâ€<sup>™</sup>re an experienced developer or exploring your first multi-family project, this is a high-potential site in a rapidly revitalizing area.