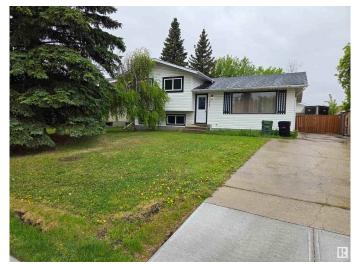

# \$399,900 - 5522 54 Street, Leduc

MLS® #E4438934

### \$399,900

5 Bedroom, 2.50 Bathroom, 1,230 sqft Single Family on 0.00 Acres

Willow Park\_LEDU, Leduc, AB

Welcome to this lovely 4-level-split with a total living space of approx 1800 sq ft, double detached garage with a extended long driveway for a RV parking etc, in this desirable Willow Park neighborhood in Leduc, is the perfect home for anyone who wants an abundance of space for an affordable price. This charming home features an open concept main level and a spacious living room with large window, dining room and a functionable, spacious kitchen. Located near parks, schools, golf, shopping; easy access to HWY 2 and approx 13 minute drive to the Edmonton International airport

#### **Exterior**

Exterior Wood, Stucco, Vinyl

Exterior Features Airport Nearby, Landscaped, No Back Lane, Playground Nearby,

Schools, Shopping Nearby, See Remarks

Roof Asphalt Shingles

Construction Wood, Stucco, Vinyl