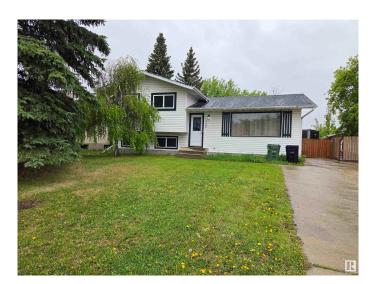

# \$399,900 - 5522 54 Street, Leduc

MLS® #E4438934

### \$399,900

5 Bedroom, 2.50 Bathroom, 1,230 sqft Single Family on 0.00 Acres

Willow Park\_LEDU, Leduc, AB

Welcome to this lovely 4-level-split with a total living space of approx 1800 sq ft, double detached garage with a extended long driveway for a RV parking etc, in this desirable Willow Park neighborhood in Leduc, is the perfect home for anyone who wants an abundance of space for an affordable price. This charming home features an open concept main level and a spacious living room with large window, dining room and a functionable, spacious kitchen. Located near parks, schools, golf, shopping; easy access to HWY 2 and approx 13 minute drive to the Edmonton International airport

#### **Exterior**

Exterior Wood, Stucco, Vinyl

Exterior Features Airport Nearby, Landscaped, No Back Lane, Playground Nearby,

Schools, Shopping Nearby, See Remarks

Roof Asphalt Shingles

Construction Wood, Stucco, Vinyl