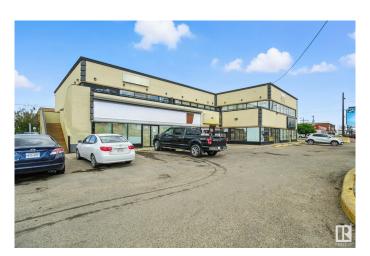

#### \$0

0 Bedroom, 0.00 Bathroom, Retail on 0.00 Acres

Britannia Youngstown, Edmonton, AB

RIGHT ON STONY PLAIN RD AND 162 ST, approximately 2292sf SPACE IS AVAILABLE FOR LEASE ON THE MAIN LEVEL, perfect for a pizza place, DONAIR shop & 1872sf on the upper floor available, THIS BUILDING ALREADY HAS LONG TERRM TENANTS, A DAYCARE IS IN THE PROCESS NEXT DOOR, MANY OPTIONS TO EXPLORE FOR WHAT TYPE OF BUSINESS YOU LIKE TO RUN, OPEN UP YOUR OWN BUSINESS OR FRANCHISE. SURROUNDED BY A LOT OF RESIDENTIAL AREA, SCHOOLS TRANSPORT, MINUTES AWAY FROM WEST EDMONTON MALL, SUPERSTORE, WALLMART AND HOTELS, EASY ACCESS TO HENDAY. 170TH ST AND MAYFIELD RD.