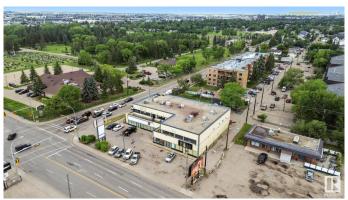

#### \$0

0 Bedroom, 0.00 Bathroom, Retail on 0.00 Acres

Britannia Youngstown, Edmonton, AB

RIGHT ON STONY PLAIN RD AND 162 ST, approximately 2292sf SPACE IS AVAILABLE FOR LEASE ON THE MAIN LEVEL, perfect for a pizza place, DONAIR shop & 1872sf on the upper floor available, THIS BUILDING ALREADY HAS LONG TERRM TENANTS, A DAYCARE IS IN THE PROCESS NEXT DOOR, MANY OPTIONS TO EXPLORE FOR WHAT TYPE OF BUSINESS YOU LIKE TO RUN, OPEN UP YOUR OWN BUSINESS OR FRANCHISE. SURROUNDED BY A LOT OF RESIDENTIAL AREA, SCHOOLS TRANSPORT, MINUTES AWAY FROM WEST EDMONTON MALL, SUPERSTORE, WALLMART AND HOTELS, EASY ACCESS TO HENDAY. 170TH ST AND MAYFIELD RD.