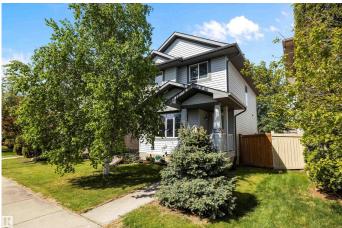

# \$385,000 - 628 88 Street, Edmonton

MLS® #E4438915

#### \$385,000

2 Bedroom, 1.50 Bathroom, 1,216 sqft Single Family on 0.00 Acres

Ellerslie, Edmonton, AB

Welcome Home! This stylish & affordable NEWLY PAINTED starter home, just steps from a lake with walking paths, perfectly blends quality & comfort, making it an absolute must-see! Step inside to discover a spacious family room, warmed by a cozy corner gas fireplace;perfect for relaxing evenings.The kitchen offers an abundance of counter space & cabinetry, ideal for culinary adventures, while patio doors open onto a massive southwest-facing deck, tailor-made for summer entertaining. A convenient 2pc bath completes the main floor. Upstairs, you'll find 2 generously sized bedrooms, each boasting walk-in closets & sharing a sleek 4pc bath. The tastefully landscaped yard & private setting offer the perfect backdrop for long summer days. With an unfinished basement ready for your creative vision, this home is ready to grow with you! Upgrades: Shingles (23); Furnace/HWT/AC (23) Luxury Vinyl Plank Flooring (24) Carpet (24), Fridge/Stove/HoodMicrowave (23), Dishwasher (24), washer (23) Dryer (24) Paint (25)