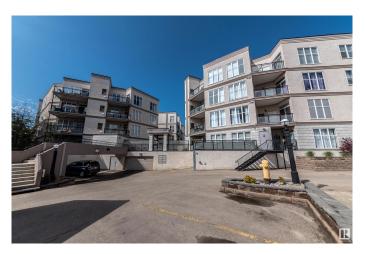

### \$190,000

1 Bedroom, 1.00 Bathroom, 648 sqft Condo / Townhouse on 0.00 Acres

Empire Park, Edmonton, AB

Well appointed 1 bedroom main floor condo unit in desirable "Southview Court". Features an extra large patio facing into the treed courtyard and is completely secured within the gated complex. 9' ceilings make this unit feel even more spacious. Upgraded heated secure parking and storage area also included along with all the appliances. In-suite laundry, and all window coverings. Location is one of the most convenient in Edmonton, just steps shopping, pubs, restaurants, Whitemud and Calgary trail and direct transportation to U of A. Comes with a titled underground parking stall and one more leased space with extra storage. Low condo fees makes this one very attactive

#### **Amenities**

Amenities Ceiling 9 ft., Exterior Walls- 2"x6", Parking-Extra, Parking-Visitor, Patio

Parking Underground