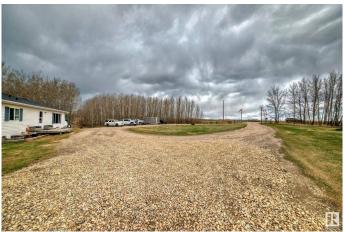

# \$1,800,000

3 Bedroom, 2.50 Bathroom, 1,320 sqft Rural on 4.79 Acres

None, Rural Rockyview County, AB

Attention Home Buyers & Investors! A Remarkable 4.79-acre parcel of prime Mixed Residential and Commercial Real Estate nestled amidst picturesque landscapes, a one of a kind entrepreneur's dream with positive income growth and expansion. The entire main floor is adorned with freshly painted walls, durable vinyl flooring, brand-new quartz counter tops, a pristine fridge, and exquisitely redone bathrooms that redefine everyday living. The outside boast of an expansive south-facing deck from the kitchen/dining area. The WALKOUT basement, can be transformed to add additional income or extra living space. Most importantly, this property boasts a thriving commercial farming operation already in place and generating rental & operating income. Flexible zoning allows for more commercial opportunities.