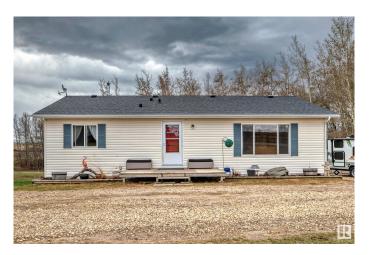

# \$1,800,000

3 Bedroom, 2.50 Bathroom, 1,320 sqft Rural on 4.79 Acres

None, Rural Rockyview County, AB

Attention Home Buyers & Investors! A Remarkable 4.79-acre parcel of prime Mixed Residential and Commercial Real Estate nestled amidst picturesque landscapes, a one of a kind entrepreneur's dream with positive income growth and expansion. The entire main floor is adorned with freshly painted walls, durable vinyl flooring, brand-new quartz counter tops, a pristine fridge, and exquisitely redone bathrooms that redefine everyday living. The outside boast of an expansive south-facing deck from the kitchen/dining area. The WALKOUT basement, can be transformed to add additional income or extra living space. Most importantly, this property boasts a thriving commercial farming operation already in place and generating rental & operating income. Flexible zoning allows for more commercial opportunities.

# **Community Information**

Address 25113 Twp Rd 272

Area Rural Rockyview County

Subdivision None

City Rural Rockyview County

County ALBERTA

Province AB

Postal Code T4B 2A3

# **Amenities**

Features Carbon Monoxide Detectors, Deck, Detectors Smoke, Fire Pit, Walkout

Basement, See Remarks