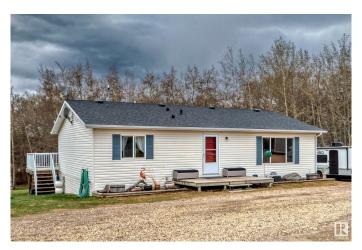

# \$1,800,000

3 Bedroom, 2.50 Bathroom, 1,320 sqft Rural on 4.79 Acres

None, Rural Rockyview County, AB

Attention Home Buyers & Investors! A Remarkable 4.79-acre parcel of prime Mixed Residential and Commercial Real Estate nestled amidst picturesque landscapes, a one of a kind entrepreneur's dream with positive income growth and expansion. The entire main floor is adorned with freshly painted walls, durable vinyl flooring, brand-new quartz counter tops, a pristine fridge, and exquisitely redone bathrooms that redefine everyday living. The outside boast of an expansive south-facing deck from the kitchen/dining area. The WALKOUT basement, can be transformed to add additional income or extra living space. Most importantly, this property boasts a thriving commercial farming operation already in place and generating rental & operating income. Flexible zoning allows for more commercial opportunities.

# **Amenities**

Features Carbon Monoxide Detectors, Deck, Detectors Smoke, Fire Pit, Walkout

Basement, See Remarks