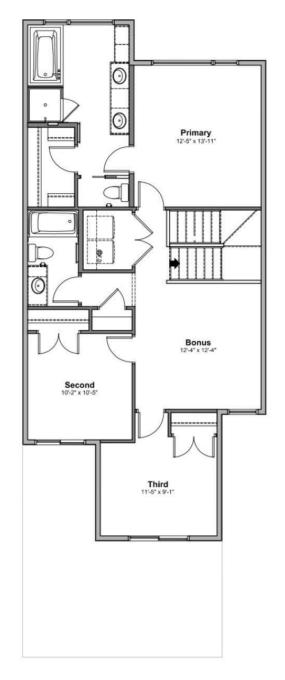

## \$614,900

4 Bedroom, 2.50 Bathroom, 1,961 sqft Single Family on 0.00 Acres

Edgemont (Edmonton), Edmonton, AB

Introducing a Brand New 2-Storey Home built by Anthem, in the Highly Desirable Community of Weston at Edgemont, Located in the Heart of WEST Edmonton! This stunning home features a thoughtfully designed layout with a main floor DEN, SIDE Entry, Upstairs, you'll find three additional spacious bedrooms, a bonus room, and a convenient upper-floor laundry room. Enjoy high-end finishes throughout, including: Quartz countertops, Stylish kitchen appliances, Walk-through pantry, Modern lighting fixtures, His & Hers sinks in the ensuite, Vinyl flooring on the main level, bathrooms, and laundry room, carpet on the upper floor, Large dining area and a bright, open-concept living room, Double attached front garage. \*This home is currently under construction. \*Photos are of a previously built model and used for reference only. \*Actual interior colors and upgrades may vary.

#### **Essential Information**

MLS® # E4438559

Price \$614,900

Bedrooms 4

Bathrooms 2.50

2

Half Baths 1

Square Footage 1,961
Acres 0.00
Year Built 2025