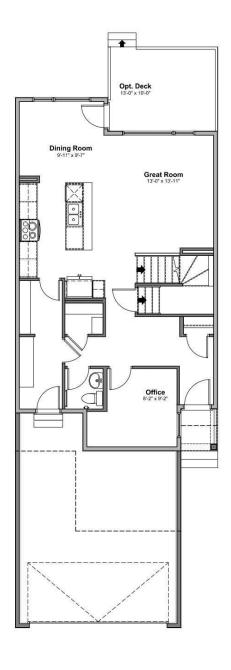

## \$614,900

4 Bedroom, 2.50 Bathroom, 1,961 sqft Single Family on 0.00 Acres

Edgemont (Edmonton), Edmonton, AB

Introducing a Brand New 2-Storey Home built by Anthem, in the Highly Desirable Community of Weston at Edgemont, Located in the Heart of WEST Edmonton! This stunning home features a thoughtfully designed layout with a main floor DEN, SIDE Entry, Upstairs, you'll find three additional spacious bedrooms, a bonus room, and a convenient upper-floor laundry room. Enjoy high-end finishes throughout, including: Quartz countertops, Stylish kitchen appliances, Walk-through pantry, Modern lighting fixtures, His & Hers sinks in the ensuite, Vinyl flooring on the main level, bathrooms, and laundry room, carpet on the upper floor, Large dining area and a bright, open-concept living room, Double attached front garage. \*This home is currently under construction. \*Photos are of a previously built model and used for reference only. \*Actual interior colors and upgrades may vary.

#### **Essential Information**

MLS® # E4438559

Price \$614,900

Bedrooms 4

Bathrooms 2.50

2

Half Baths 1

Square Footage 1,961
Acres 0.00
Year Built 2025