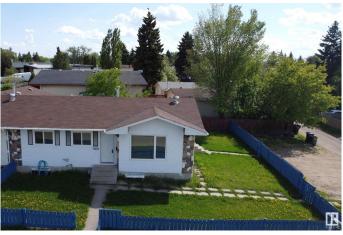

### \$445,000

5 Bedroom, 2.00 Bathroom, 949 sqft Single Family on 0.00 Acres

Richfield, Edmonton, AB

Investor Alert! Fully renovated half duplex bungalow in Lee Ridge, Mill Woodsâ€"perfect for first-time buyers or savvy investors. Rare opportunity for a visionary developer. Sitting on a 70' x 70' (5,000 sq ft) lot, this home features 5 bedrooms and 6-8 parking stalls. The main floor includes 3 bedrooms, a full bath, a bright living room, an updated kitchen with new appliances, and laundry. The fully finished basement has a separate entrance, 2 bedrooms, a second kitchen, second laundry, and living spaceâ€"ideal for a nanny or in-law suite. Recent upgrades include new flooring, paint, kitchens, and bathrooms. Walking distance to schools, parks, shopping, and transit. A must-see with high potential for future redevelopment!

## **Exterior**

Exterior Wood, Stucco

Exterior Features Airport Nearby, Corner Lot, Fenced, Flat Site, Golf Nearby, Landscaped,

Playground Nearby, Public Transportation, Schools, Shopping Nearby

Roof Asphalt Shingles