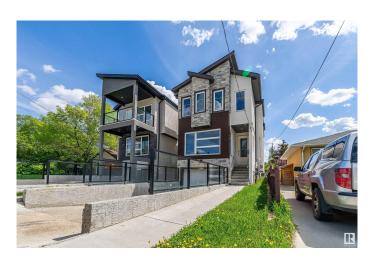

# \$758,880 - 10909 60 Avenue, Edmonton

MLS® #E4438448

### \$758,880

4 Bedroom, 3.50 Bathroom, 2,067 sqft Single Family on 0.00 Acres

Pleasantview (Edmonton), Edmonton, AB

Welcome to this beautifully upgraded home located just minutes from University of Alberta! This spacious and sun-filled property features 3 bedrooms and 2.5 bathrooms upstairs, perfect blend of comfort and convenience for your family. The separate entrance basement is fully finished with 1 bedroom, 1 bathroom, and a second kitchen, making it perfect for in-laws, or guest accommodation. Enjoy modern renovations throughout, a move-in-ready condition, and excellent transit access. Whether you're looking for a place to call home or a smart investment opportunity, this home has it all. Don't miss outâ€"just move in and start enjoying!

# **Community Information**

Address 10909 60 Avenue

Area Edmonton

Subdivision Pleasantview (Edmonton)

City Edmonton
County ALBERTA

Province AB

Postal Code T6H 1H8

#### **Exterior**

Exterior Wood, Stone, Stucco

Exterior Features Fenced, Public Transportation, Schools

Roof Asphalt Shingles

Construction Wood, Stone, Stucco
Foundation Concrete Perimeter