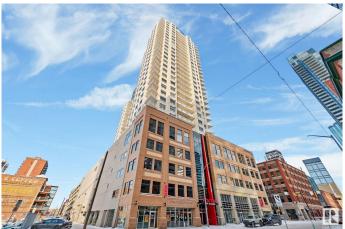

#### \$299,000

2 Bedroom, 2.00 Bathroom, 840 sqft Condo / Townhouse on 0.00 Acres

Downtown (Edmonton), Edmonton, AB

Fox Two encapsulates the spirit of city living, offering a dynamic lifestyle within walking distance of entertainment, dining, and cultural hotspots. Whether immersing yourself in the energy of the Ice District or exploring the Brewery District, this condo is your urban sanctuary and perfect for any city dweller! This sleek residence features modern kitchen which showcases stainless appliances and stylish finishes which are sure to impress chefs of all skill levels! The bedrooms provide a well-lit retreat and plenty of closet space while the bathrooms boast sleek fixtures for a touch of opulence. Added comforts include AC, in-suite laundry and an underground parking stall. Unparalleled convenience awaits you in the Fox Two! SOME PHOTOS ARE VIRTUALLY STAGED.

## Exterior

| Exterior          | Concrete, Brick, Stucco                                           |
|-------------------|-------------------------------------------------------------------|
| Exterior Features | Back Lane, Golf Nearby, Playground Nearby, Public Transportation, |
|                   | Schools, Shopping Nearby, View City, See Remarks                  |
| Roof              | EPDM Membrane                                                     |
| Construction      | Concrete, Brick, Stucco                                           |
| Foundation        | Concrete Perimeter                                                |