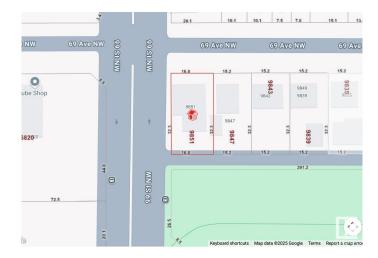

### \$459,900

4 Bedroom, 2.00 Bathroom, 1,206 sqft Single Family on 0.00 Acres

Hazeldean, Edmonton, AB

Development opportunity is knocking in the community of Hazeldeen. Corner 55x105 Ft Lot adjacent to 99 street. Ideal for building a triplex with basement suites or side by side duplex with garden suite.

## **Community Information**

Address 9851 69 Avenue

Area Edmonton
Subdivision Hazeldean
City Edmonton
County ALBERTA

Province AB

T6E 0S9 Postal Code