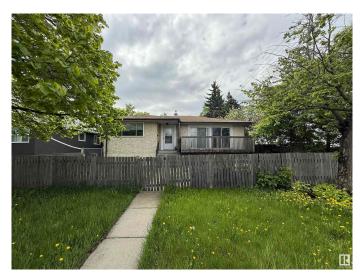

### \$459,900

4 Bedroom, 2.00 Bathroom, 1,206 sqft Single Family on 0.00 Acres

Hazeldean, Edmonton, AB

Development opportunity is knocking in the community of Hazeldeen. Corner 55x105 Ft Lot adjacent to 99 street. Ideal for building a triplex with basement suites or side by side duplex with garden suite.

Built in 1954

### **Essential Information**

MLS® # E4438105 Price \$459,900

Bedrooms 4
Bathrooms 2.00

Full Baths 2

Square Footage 1,206 Acres 0.00 Year Built 1954

Type Single Family

Sub-Type Detached Single Family

Style Bungalow

### **Exterior**

Exterior Wood, Stucco

**Exterior Features** Corner Lot, Flat Site, Public Transportation, Shopping Nearby

Roof **Asphalt Shingles** Construction

Wood, Stucco

Foundation Concrete Perimeter