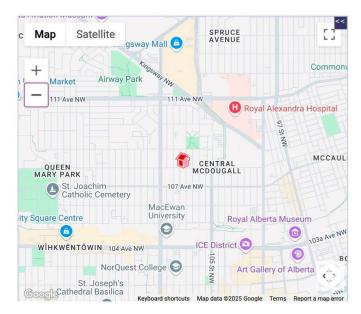

#### \$369,000

0 Bedroom, 0.00 Bathroom, Single Family on 0.00 Acres

Central Mcdougall, Edmonton, AB

Perfect lot size is approximate 50 x 150 ft. Close to the Alexander Hospital, Kingsway Garden Mall, MacEwan University and walking distance to the Ice Ditrict. Minutes to downtown. This Unique lot is Zoned RM h16 so there is a wide range of uses to include the option to Build a 20 Unit Apartment Building and or a Commercial DAYCARE. Property is being sold for Lot Value but there is a Ternant currently paying \$1700 per month on a Month to Month basis. Perfect site for redevlopment and at this Pice with this Zoning this property will not last long.

### **Community Information**

| Address     | 10822 107 Street  |
|-------------|-------------------|
| Area        | Edmonton          |
| Subdivision | Central Mcdougall |
| City        | Edmonton          |