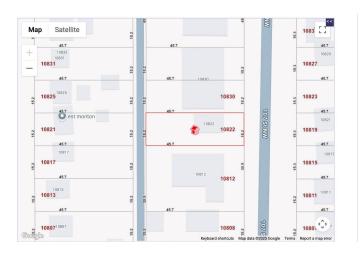

# \$369,000 - 10822 107 Street, Edmonton

MLS® #E4437863

#### \$369,000

0 Bedroom, 0.00 Bathroom, Single Family on 0.00 Acres

Central Mcdougall, Edmonton, AB

Perfect lot size is approximate 50 x 150 ft. Close to the Alexander Hospital, Kingsway Garden Mall, MacEwan University and walking distance to the Ice Ditrict. Minutes to downtown. This Unique lot is Zoned RM h16 so there is a wide range of uses to include the option to Build a 20 Unit Apartment Building and or a Commercial DAYCARE. Property is being sold for Lot Value but there is a Ternant currently paying \$1700 per month on a Month to Month basis. Perfect site for redevlopment and at this Pice with this Zoning this property will not last long.

### **Community Information**

| Address     | 10822 107 Street  |
|-------------|-------------------|
| Area        | Edmonton          |
| Subdivision | Central Mcdougall |
| City        | Edmonton          |