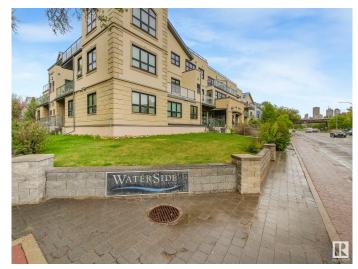

# \$265,000 - 304 9603 98 Avenue, Edmonton

MLS® #E4437748

#### \$265,000

2 Bedroom, 2.00 Bathroom, 1,392 sqft Condo / Townhouse on 0.00 Acres

Cloverdale, Edmonton, AB

Executive condo 2 bedroom 2 bath, open concept with loft. Almost 1400 sqft of custom design awaits you, fabulous gourmet kitchen boasting granite counters & island, slate backsplash, corner pantry & exquisite maple stained cabinetry. Opens up to the spacious great room with balcony complete with stylish slate flooring, soaring ceilings & windows. Features 2 bedrooms with the Primary offering an ensuite with corner jacuzzi tub, large vanity & walk-in closet. Upstairs you will find the spectacular loft graced with hardwood, with a private terrace for you to enjoy the view of Gallagher's Park. 2 titled underground parking stalls. Located in the beautiful River Valley & minutes to the city offers you the opportunity for the lifestyle you have dreamed about!