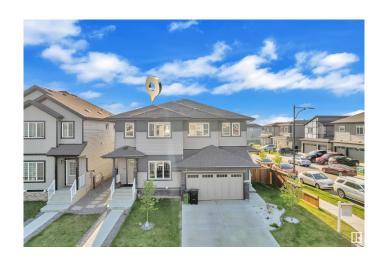

# \$529,900 - 3240 4 Street, Edmonton

MLS® #E4437487

## \$529,900

4 Bedroom, 3.50 Bathroom, 1,579 sqft Single Family on 0.00 Acres

Maple Crest, Edmonton, AB

Discover this stunning 4-bedroom, 3.5-bathroom half duplex in Maple Crest. This beautifully maintained home offers a perfect blend of modern style and practical living, ideal for families or investors. It features a double car garage, versatile bonus room, and a 1-BEDROOM INLAW SUITE with SECOND KITCHEN, separate entrance. The bright and airy open-concept layout and modern kitchen with sleek countertops and stainless steel appliances make it a fantastic living space.Located close to major shopping centres, schools, parks, and public transit, with quick access to major roadways, this home is a great opportunity for homeowners & investors looking to expand their portfolio.