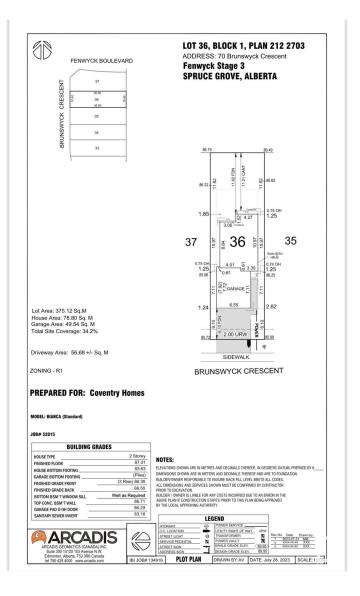

# **Community Information**

Address 70 Brunswyck Crescent

Area Spruce Grove

Subdivision Fenwyck

City Spruce Grove

County ALBERTA

Province AB

Postal Code T7X 0Z1

# **Additional Information**

Date Listed May 20th, 2025

Days on Market 28

Zoning Zone 91

DATA IS DEEMED RELIABLE BUT IS NOT GUARANTEED ACCURATE BY THE REALTORS® ASSOCIATION OF EDMONTON. COPYRIGHT 2025 BY THE REALTORS® ASSOCIATION OF EDMONTON. ALL RIGHTS RESERVED. Trademarks are owned or controlled by the Canadian Real Estate Association (CREA) and identify real estate professionals who are members of CREA (REALTOR®, REALTORS®) and/or the quality of services they provide (MLS®, Multiple Listing Service®)