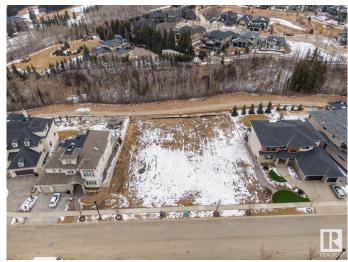

## \$890,000

0 Bedroom, 0.00 Bathroom, Condo / Townhouse on 0.00 Acres

Keswick Area, Edmonton, AB

Rare Opportunity knocks. Picturesque 11,800+ sqft (0.275 acres) Estate WALKOUT lot backing onto RAVINE. Located in Southwest Edmonton's Keswick neighborhood, THE BANKS is unquestionably the most prestigious & private GATED community. This exclusive address features 23 lots in what will be an enclave of stunning, upscale Estate homes in the \$2.5 Million+ range. An amazing sanctuary environment bordered by Ravine, Environmental Reserve & the spectacular River Valley. Parks, ponds & a multitude of trails are just steps away. Use your own Builder. 3 & 4 car garages, Flat roof, Contemporary, Transitional or Traditionalâ€lif you can Dream it, you can Build it. This spectacular serene Country lifestyle is just minutes away to all amenities, shopping, restaurants & the Windermere Golf & CC. Architectural guidelines ensure that only the highest quality is attained for individual residences & overall street appearance.

## **Community Information**

Address 7 3466 Keswick Boulevard

Area Edmonton

Subdivision Keswick Area

City Edmonton
County ALBERTA

Province AB

Postal Code T6W 3S4