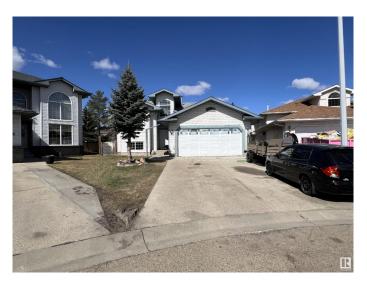

# \$499.900

6 Bedroom, 3.00 Bathroom, 1,404 sqft Single Family on 0.00 Acres

Jackson Heights, Edmonton, AB

Beautiful Bilevel! 2 kitchens, 6 beds, 3 full baths, 2600 ft2 (+/-) of total living space in Jackson Heights! Perfect for a big family; Close to schools, shopping, transit and golf. 3 beds up, 3 beds down, vaulted ceilings, French door to kitchen, with door to deck. Second kitchen in fully finished basement with separate entrance, double attached garage and 2 separate backyards! Minutes to Whitemud and the Henday. Vacant possession after July 15 Some pics have been digitally decluttered Living room floor is hardwood matching main bedrooms. Seller may paint and prep for new owner if they wish.

### **Essential Information**

MLS® # E4437180 Price \$499,900

Bedrooms 6

Bathrooms 3.00

Full Baths 3

Square Footage 1,404

Acres 0.00 Year Built 1994

Type Single Family

# **Exterior**

Exterior Wood, Vinyl

Exterior Features Cross Fenced, Cul-De-Sac, Fenced, Flat Site, Fruit Trees/Shrubs, Golf

Nearby, No Back Lane, Public Transportation, Schools, Shopping

Nearby

Roof Asphalt Shingles