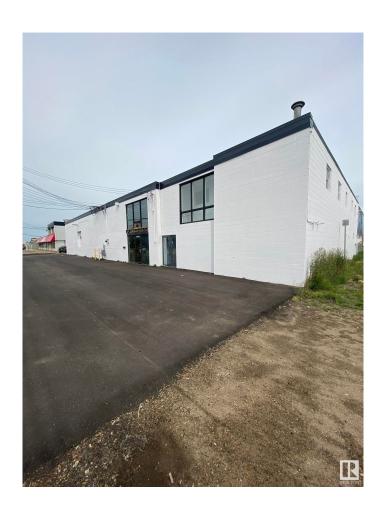

#### \$0

0 Bedroom, 0.00 Bathroom, Industrial on 0.00 Acres

Dominion Industrial, Edmonton, AB

• Main floor can accommodate a wide variety of users, which contains a high end show room, kitchenette, and warehouse • Second floor open area and multiple offices with windows • One 12' x 14' Grade loading door • Existing air makeup unit within the warehouse space • Easy access from Yellowhead Trail, St. Albert Trail and a large residential population nearby

### **Exterior**

Exterior **Brick** Construction **Brick** 