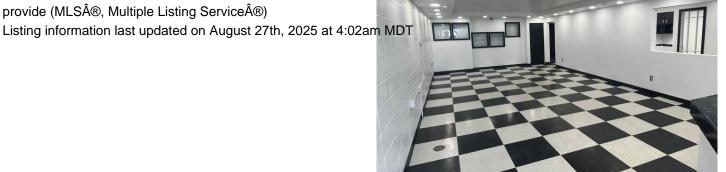

#### \$0

0 Bedroom, 0.00 Bathroom, Industrial on 0.00 Acres

Dominion Industrial, Edmonton, AB

• Main floor can accommodate a wide variety of users, which contains a high end show room, kitchenette, and warehouse • Second floor open area and multiple offices with windows • One 12' x 14' Grade loading door • Existing air makeup unit within the warehouse space • Easy access from Yellowhead Trail, St. Albert Trail and a large residential population nearby