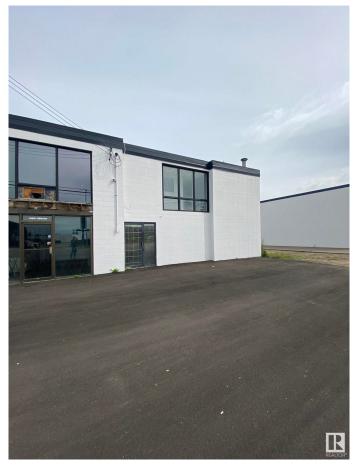

#### \$0

0 Bedroom, 0.00 Bathroom, Industrial on 0.00 Acres

Dominion Industrial, Edmonton, AB

• Main floor can accommodate a wide variety of users, which contains a high end show room, kitchenette, and warehouse • Second floor open area and multiple offices with windows • One 12' x 14' Grade loading door • Existing air makeup unit within the warehouse space • Easy access from Yellowhead Trail, St. Albert Trail and a large residential population nearby

### **Exterior**

Exterior **Brick** Construction **Brick** 