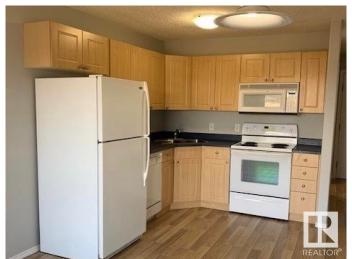

#### Interior

Appliances Dishwasher-Built-In, Dryer, Fan-Ceiling, Hood Fan, Refrigerator,

Stove-Electric, Washer, Window Coverings

Heating Baseboard, Hot Water, Natural Gas