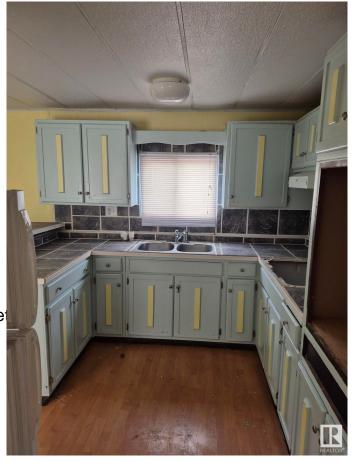

## \$49,900

2 Bedroom, 1.00 Bathroom, 753 sqft Single Family on 0.00 Acres

Evansburg, Evansburg, AB

Excellent opportunity to build sweat equity with this cozy home in small family oriented community of Evansburg - only 88 km west of Edmonton. Located between few large lakes: Wabamun, Isle Lake and Chip lake (all withint 15 min from each other), mountains, rivers - this property could be a great gateaway retreat for weekends or summer months! With little touch You can make this house a home and live there year round (free of mortgage), or maybe build a new one. House is in Reasonable shape but need a little work to make it cozy. Sold as is where is at the time of possession.

Built in 1980