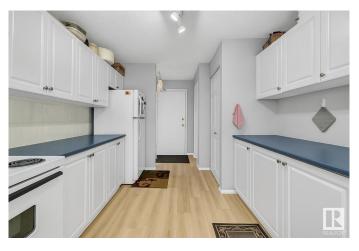

# Interior

Appliances Dishwasher-Built-In, Hood Fan, Refrigerator, Stove-Electric

Heating Baseboard, Natural Gas