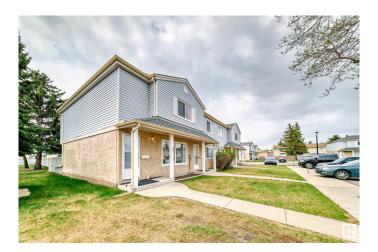

## \$264,900

3 Bedroom, 1.50 Bathroom, 1,144 sqft Condo / Townhouse on 0.00 Acres

Broadmoor Estates, Sherwood Park, AB

END UNIT!! Located in a desirable complex. This 3 bed room 1.5 bath townhouse features a large living room and dining room area with lost of natural light, the kitchen is a good size with eat in area and a 2 piece bath. The upper level has 3 bed rooms and a 4 piece bath and the master is massive with a big closet. The basement is fully finished with a family room, storage room and nice size laundry/utility room. Two parking stalls right bout front! The complex is just steps to Sherwood Park mall, Festival Place, Broadmoor golf course, Broadmoor lake, library and more. Being Pet Friendly and having low condo fees makes this a great home.

#### **Exterior**

Exterior Wood, Stucco, Vinyl

Exterior Features Fenced, Golf Nearby, Park/Reserve, Playground Nearby, Private

Setting, Schools, Shopping Nearby

Roof Asphalt Shingles

Construction Wood, Stucco, Vinyl