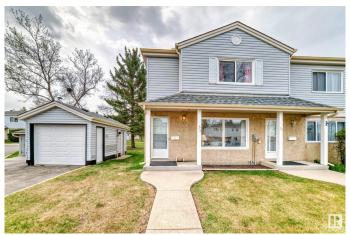

## \$264,900

3 Bedroom, 1.50 Bathroom, 1,144 sqft Condo / Townhouse on 0.00 Acres

Broadmoor Estates, Sherwood Park, AB

END UNIT!! Located in a desirable complex. This 3 bed room 1.5 bath townhouse features a large living room and dining room area with lost of natural light, the kitchen is a good size with eat in area and a 2 piece bath. The upper level has 3 bed rooms and a 4 piece bath and the master is massive with a big closet. The basement is fully finished with a family room, storage room and nice size laundry/utility room. Two parking stalls right bout front! The complex is just steps to Sherwood Park mall, Festival Place, Broadmoor golf course, Broadmoor lake, library and more. Being Pet Friendly and having low condo fees makes this a great home.

#### **Exterior**

Exterior Wood, Stucco, Vinyl

Exterior Features Fenced, Golf Nearby, Park/Reserve, Playground Nearby, Private

Setting, Schools, Shopping Nearby

Roof Asphalt Shingles

Construction Wood, Stucco, Vinyl