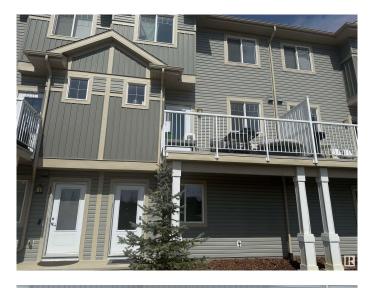

## \$369,000

3 Bedroom, 2.50 Bathroom, 1,467 sqft Condo / Townhouse on 0.00 Acres

Trumpeter Area, Edmonton, AB

Welcome to Skylark 87 located just minutes south of St. Albert. Trumpeter on Big Lake is taking flight with over 300 acres of rolling hills, mature woodlands and natural wetlands. Trumpeter is home to a wide variety of wildlife, over 220 bird species, and now you can make this exceptional location your home too. This exceptional townhouse style 3 storey home features quality finishing throughout including quartz counter tops, vinyl plank flooring, glass back splash and ceramic tile floors, Stainless steel appliances and much more. The open concept main floor has a inviting island kitchen, sunny south facing dinette and stylish living room. The upper floor features a generous master w/walk in closet and ensuite, 2 good sized additional bedrooms, laundry and an airy loft area. Come take a peak

## **Amenities**

Amenities Deck

Parking Double Garage Attached

## **Exterior**

Exterior Wood, Vinyl

Exterior Features Environmental Reserve, Flat Site, Fruit Trees/Shrubs, Golf Nearby

Roof Asphalt Shingles

Construction Wood, Vinyl

Foundation Concrete Perimeter