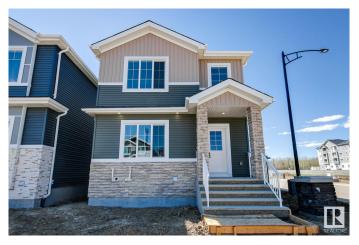

# \$505,000

4 Bedroom, 3.00 Bathroom, 1,751 sqft Single Family on 0.00 Acres

Starling, Edmonton, AB

Ready-Move-In! Stunning 1750 sq. ft. single-family detached home in Starling South, Edmonton! This beautifully designed property is built on a corner lot and features a main floor with a full bath, bedroom/den, spacious living room, dining area, and modern kitchen. Upstairs, find a bonus room, 3 bedrooms and 2 full bathrooms, including a luxurious primary suite. private side entrance for potential legal basement suite. Open to above foyer at entrance. The home comes with appliances credit, and garage pad. Quick possession

#### **Exterior**

Exterior Wood, Stone, Stucco, Vinyl

Exterior Features Back Lane, Corner Lot, Environmental Reserve, Golf Nearby,

Playground Nearby

Roof Asphalt Shingles

Construction Wood, Stone, Stucco, Vinyl