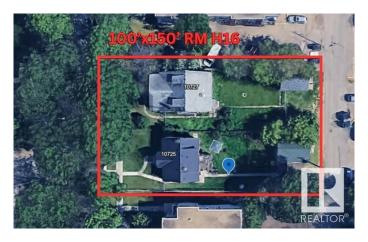

## \$1,098,000

0 Bedroom, 0.00 Bathroom, Multi-Family Commercial on 0.00 Acres

Queen Mary Park, Edmonton, AB

100'x150' RM H16 Medium Scale Residential zoned lots in Queen Mary Park. Great potential for CMHC MLI – apartment building, 4plex w/ legal basement suites, skinnies, lots of opportunities to maximize your investment. This location is excellent for future redevelopment, close to amenities, public transit, LRT, minutes from downtown & in a neighbourhood where other redevelopment is already happening & more being planned all the time. Take advantage of the City encouraging higher density & development & secure your next project! One home has current rental income & long term tenants