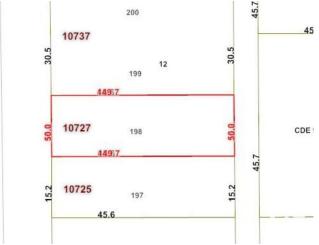

## \$1,098,000

0 Bedroom, 0.00 Bathroom, Multi-Family Commercial on 0.00 Acres

Queen Mary Park, Edmonton, AB

100'x150' RM H16 Medium Scale Residential zoned lots in Queen Mary Park. Great potential for CMHC MLI – apartment building, 4plex w/ legal basement suites, skinnies, lots of opportunities to maximize your investment. This location is excellent for future redevelopment, close to amenities, public transit, LRT, minutes from downtown & in a neighbourhood where other redevelopment is already happening & more being planned all the time. Take advantage of the City encouraging higher density & development & secure your next project! One home has current rental income & long term tenants

## **Community Information**

| Address | 10725 & 10727 113 Street |
|---------|--------------------------|
| Area    | Edmonton                 |

| Subdivision | Queen Mary Park |
|-------------|-----------------|
| City        | Edmonton        |
| County      | ALBERTA         |
| Province    | AB              |
| Postal Code | T5H 3H9         |
|             |                 |