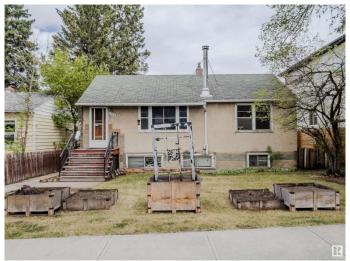

## \$418.000

3 Bedroom, 2.00 Bathroom, 839 sqft Single Family on 0.00 Acres

King Edward Park, Edmonton, AB

ATTENTION INVESTORS! Don't miss this rare find in sought-after King Edward Park! This charming 2-bedroom bungalow located on this beautiful tranquil tree-lined avenue features stunning original hardwood floors, two large bedrooms on the main floor, two bathrooms (one on main + one-basement) and central air conditioning. 839sf main floor + 765sf basement. Located just one block from the scenic and tranquil Mill Creek Ravine trails. The generous 132' x 49.5' lot is zoned RF3, offering multiple options: move in, rent out, or redevelop with a single-family home or two skinny homes. Includes fridge, stove, washer, dryer, air conditioner, and window coverings. Walking distance to Campus Saint-Jean (University of Alberta's francophone campus), with schools, shopping, and transit just steps away. Incredible potentialâ€"act fast!

Year Built 1947

Type Single Family

Sub-Type Detached Single Family

Style Bungalow Status Active

#### **Exterior**

Exterior Wood, Stucco

Exterior Features Landscaped, Park/Reserve, Schools, Shopping Nearby

Roof Asphalt Shingles

Construction Wood, Stucco

Foundation Concrete Perimeter