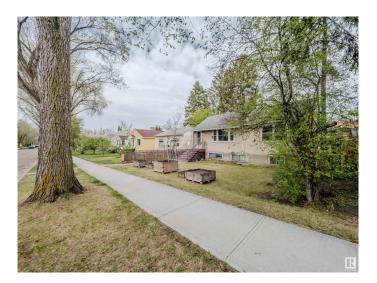

## \$418.000

3 Bedroom, 2.00 Bathroom, 839 sqft Single Family on 0.00 Acres

King Edward Park, Edmonton, AB

ATTENTION INVESTORS! Don't miss this rare find in sought-after King Edward Park! This charming 2-bedroom bungalow located on this beautiful tranquil tree-lined avenue features stunning original hardwood floors, two large bedrooms on the main floor, two bathrooms (one on main + one-basement) and central air conditioning. 839sf main floor + 765sf basement. Located just one block from the scenic and tranquil Mill Creek Ravine trails. The generous 132' x 49.5' lot is zoned RF3, offering multiple options: move in, rent out, or redevelop with a single-family home or two skinny homes. Includes fridge, stove, washer, dryer, air conditioner, and window coverings. Walking distance to Campus Saint-Jean (University of Alberta's francophone campus), with schools, shopping, and transit just steps away. Incredible potentialâ€"act fast!

Year Built 1947

Type Single Family

Sub-Type Detached Single Family

Style Bungalow Status Active

#### **Exterior**

Exterior Wood, Stucco

Exterior Features Landscaped, Park/Reserve, Schools, Shopping Nearby

Roof Asphalt Shingles

Construction Wood, Stucco

Foundation Concrete Perimeter