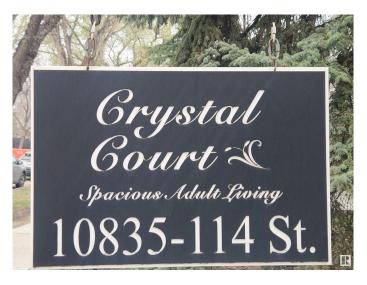

### \$124,900

2 Bedroom, 1.00 Bathroom, 1,003 sqft Condo / Townhouse on 0.00 Acres

Queen Mary Park, Edmonton, AB

Welcome to Crystal Court! Situated on a quiet, tree-lined street, this corner unit offers 1,003 sq ft of well-designed living space, featuring two spacious bedrooms and a 4-piece bathroom. The kitchen boasts plenty of counter and cupboard space, perfect for cooking and storage. This bright and airy unit is immaculate and exceptionally well maintained. You'll also enjoy the convenience of an outdoor parking stall just steps away. Located close to MacEwan University, NAIT, the Brewery District, and the vibrant shops and restaurants of 124 Street.