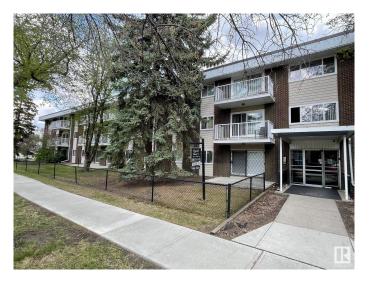

### \$124,900

2 Bedroom, 1.00 Bathroom, 1,003 sqft Condo / Townhouse on 0.00 Acres

Queen Mary Park, Edmonton, AB

Welcome to Crystal Court! Situated on a quiet, tree-lined street, this corner unit offers 1,003 sq ft of well-designed living space, featuring two spacious bedrooms and a 4-piece bathroom. The kitchen boasts plenty of counter and cupboard space, perfect for cooking and storage. This bright and airy unit is immaculate and exceptionally well maintained. You'll also enjoy the convenience of an outdoor parking stall just steps away. Located close to MacEwan University, NAIT, the Brewery District, and the vibrant shops and restaurants of 124 Street.