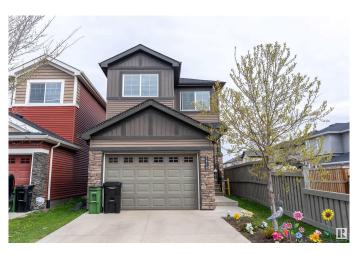

#### \$524,900

4 Bedroom, 3.50 Bathroom, 1,550 sqft Single Family on 0.00 Acres

Chappelle Area, Edmonton, AB

Welcome to Chappelle!! A detached home with a front attached garage offering convenient access from 41 Ave, has everything any buyer would need. Good sized 3 bedrooms, 2 full baths and a decent sized Bonus Room complete the upper level. All bedrooms are big enough to accommodate King Size beds. Main floor has a cozy Living Room with a Fireplace, a kitchen offering SS appliances and a gas stove. The Dining Room overlooks the backyard. The Fully Finished Basement has a SECOND KITCHEN, SECOND LIVING ROOM and a HUGE Bedroom with an en-suite. This property is suitable to any buyer or an investor.