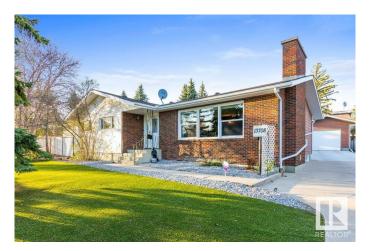

# \$1,399,900 - 13708 Buena Vista Road, Edmonton

MLS® #E4434206

### \$1,399,900

3 Bedroom, 2.00 Bathroom, 2,099 sqft Single Family on 0.00 Acres

Parkview, Edmonton, AB

This original-owner bungalow is immaculately maintained & nestled in the prestigious, family-friendly community of Parkview on a massive, park like lot. Inside, you'll find a bright, spacious layout with two charming brick wood-burning fireplaces. The kitchen offers stainless steel appliances, a breakfast nook and custom floor-to-ceiling storage. Just a few steps down, relax year-round in the sunroom with a built-in swim spa. The main floor features a 4-pc bathroom and three generous bedrooms, including a primary suite with 3-piece ensuite and walk-in closet. The partially finished basement offers additional living space and future potential. Enjoy the beautifully landscaped, low-maintenance yard and an expansive paved driveway leading to the newer oversized, double garageâ€"ideal for vehicles and storage. The home offers A/C (2024) and 100 AMP service. Steps from the River Valley, near top schools, amenities, the Edmonton Valley Zoo, and Sir Wilfrid Laurier Parkâ€"this is a gem in a prime location!