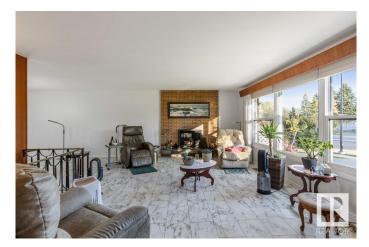

### \$1,399,900

3 Bedroom, 2.00 Bathroom, 2,099 sqft Single Family on 0.00 Acres

Parkview, Edmonton, AB

This original-owner bungalow is immaculately maintained & nestled in the prestigious, family-friendly community of Parkview on a massive, park like lot. Inside, you'll find a bright, spacious layout with two charming brick wood-burning fireplaces. The kitchen offers stainless steel appliances, a breakfast nook and custom floor-to-ceiling storage. Just a few steps down, relax year-round in the sunroom with a built-in swim spa. The main floor features a 4-pc bathroom and three generous bedrooms, including a primary suite with 3-piece ensuite and walk-in closet. The partially finished basement offers additional living space and future potential. Enjoy the beautifully landscaped, low-maintenance yard and an expansive paved driveway leading to the newer oversized, double garageâ€"ideal for vehicles and storage. The home offers A/C (2024) and 100 AMP service. Steps from the River Valley, near top schools, amenities, the Edmonton Valley Zoo, and Sir Wilfrid Laurier Parkâ€"this is a gem in a prime location!