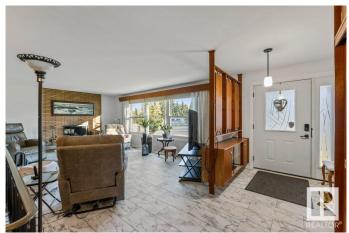

### \$1,399,900

3 Bedroom, 2.00 Bathroom, 2,099 sqft Single Family on 0.00 Acres

Parkview, Edmonton, AB

This original-owner bungalow is immaculately maintained & nestled in the prestigious, family-friendly community of Parkview on a massive, park like lot. Inside, you'll find a bright, spacious layout with two charming brick wood-burning fireplaces. The kitchen offers stainless steel appliances, a breakfast nook and custom floor-to-ceiling storage. Just a few steps down, relax year-round in the sunroom with a built-in swim spa. The main floor features a 4-pc bathroom and three generous bedrooms, including a primary suite with 3-piece ensuite and walk-in closet. The partially finished basement offers additional living space and future potential. Enjoy the beautifully landscaped, low-maintenance yard and an expansive paved driveway leading to the newer oversized, double garageâ€"ideal for vehicles and storage. The home offers A/C (2024) and 100 AMP service. Steps from the River Valley, near top schools, amenities, the Edmonton Valley Zoo, and Sir Wilfrid Laurier Parkâ€"this is a gem in a prime location!