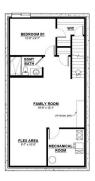

#### \$619.900

3 Bedroom, 2.50 Bathroom, 2,121 sqft Single Family on 0.00 Acres

Chappelle Area, Edmonton, AB

Welcome to 1113 Cristall Crescent SWâ€"where thoughtful design meets modern living in the heart of Chappelle. Nestled on a desirable corner lot, this 2121 sq ft home offers 3 spacious bedrooms, a central bonus room, and a double attached garage. The dropped great room creates a striking focal point, enhanced by full glass railings and expansive 60" x 36" basement windows that flood the space with natural light. Perfect for future development or income potential, the rear separate entrance and upgraded 150 amp panel provide flexibility and peace of mind. Whether entertaining or enjoying quiet evenings, this home blends functionality with style in every detail. A rare opportunity to own a home that stands out in both form and function. \*Home is still under construction.

### Interior

Interior Features ensuite bathroom

Appliances See Remarks

Heating Forced Air-1, Natural Gas

Stories 2

Has Basement Yes

Basement Full, Unfinished